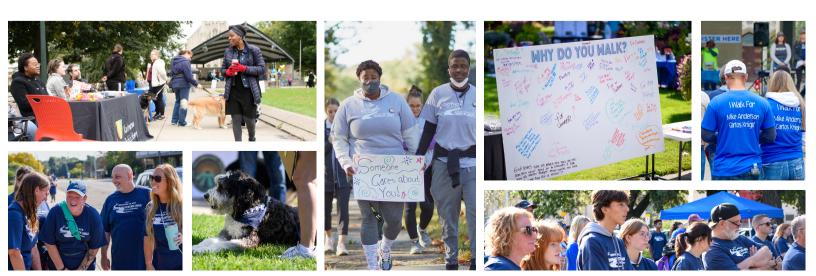

# SUICIDE PREVENTION IS EVERYONE'S BUSINESS

This annual event is a day to come together to support our community, support each other, break stigma, raise awareness, and save lives. The walk is important because suicide is one of the most preventable types of deaths in our country. We walk to save lives, but we can't do this without you.

5k & 1k walk

for the community

raise

awareness

connect and save lives

"I love that this walk gives our community space to come together and unite to prevent suicide. It's an important reminder we are never alone."