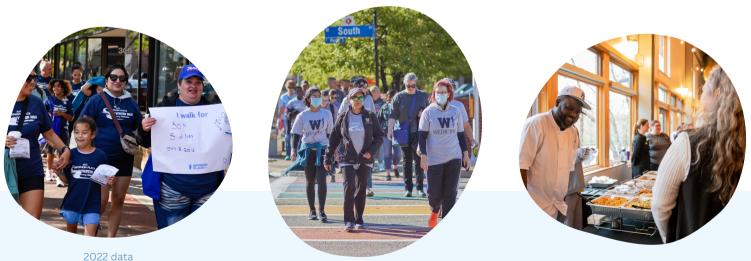

# SUICIDE PREVENTION IS EVERYONE'S BUSINESS

This annual event is a day to come together to support our community, support each other, break stigma, raise awareness, and save lives. The walk is important because suicide is one of the most preventable types of deaths in our country. We walk to save lives, but we can't do this without you.

5k & 1k walk

for the community

raise

awareness

connect and save lives

"I love that this walk gives our community space to come together and unite to prevent suicide. It's an important reminder we are never alone."