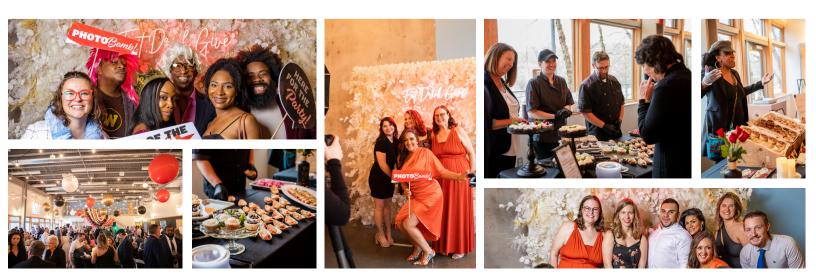

## **PUTTING THE FUN IN FUNDRAISER**

This annual event brings hundreds of guests together to enjoy a memorable evening filled with food, drinks, music, and fun. Eat Drink Give features tasty creations from local chefs, an impressive selection of wine, beer, and nonalcoholic beverages for sampling, fabulous raffle and auction prizes, and best of all — people who want to make a difference!

gala fundraiser an opportunity to dress up multiple food tastings

a chance to win prizes

"We always give out complimentary sponsor tickets to our staff. This event's tickets went fast and staff raved about it the next work day."